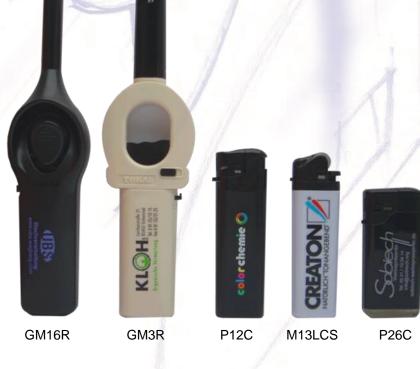

## **Printing Space**

GM16R = 53 mm x 20 mm P12C = 55 mm x 14 mm GM3R = 54 mm x 17 mm M13LCS = 55 mm x 12 mm

P26C = 35 mm x 20 mm